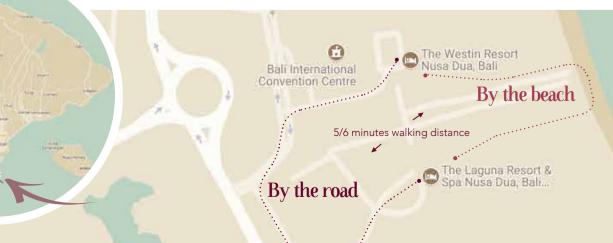

#### WHERE ARE THE HOTELS LOCATED?

Located on Bali's southern shores, the Westin & the Laguna are at 5 min walking distance from each other (path either by the beach or by the road)